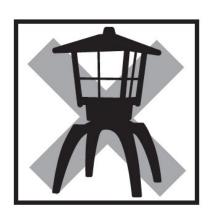

# 以下の器具には絶対に使用しないでください。

- ●調光機能のついた電球器具や回路 [調光:電球の明るさを変える機能] (100%点灯も使用不可)
- ●リモコンのついた電球器具や回路
- ●誘導灯・非常用照明器具
- ●水銀灯・ナトリウムランプ・メタルハライドランプなどのHIDランプ器具
- ●人感センサー・明るさセンサー付などの自動点灯器具 ※このほか使用器具の種類によって寸法的、熱的、その他の状況により使用できない場合があります。

# 警告 安全上のご注意

- ●紙や布などでおおったり、燃えやすいものに近づけないでください。 (火災・器具過熱の原因)
- ●調光(電球の明るさを変える)機能のついた電球器具や回路、白熱電球専用の人感センサー付器具、非常用照明器具、誘導灯器具、水銀灯、HI Dランプ器具などでは、絶対に使用しないでください。(破損・発煙の原因)
- ●取り付け、取り外しや清掃のときは、必ず電源を切ってください。(感電の原因)
- ●直流電源では絶対に使用しないでください。(破損・発煙・点灯回路損傷の原因)
- ●ランプに異常が発生した場合は、直ちに電源を切ってください。
- ●破損したランプは使用しないでください。(ケガ・感電の原因)